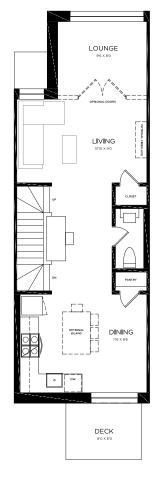

## THE JAMES

Two Bedroom + Den

1,659 sf End Unit 1,576 sf Interior Unit (Includes Integrated Garage)

| ┎╴   |      |      |      |      |      |      |      |      |      |      |      |
|------|------|------|------|------|------|------|------|------|------|------|------|
| UNIT |
| 37   | 38   | 39   | 40   | 41   | 42   | 43   | 44   | 45   | 46   | 47   | 48   |

NOTE: Orientation of home may be reversed and purchaser agrees to accept the same. Steps may vary at any exterior entrance ways due to grading variance. Actual usable floor space may vary from stated floor area. All renderings are artist's concept. Dimensions, specifications, architectural and mechanical detailing are subject to minor modifications. Unit setback and roofline may vary due to siting. E.&O.E.