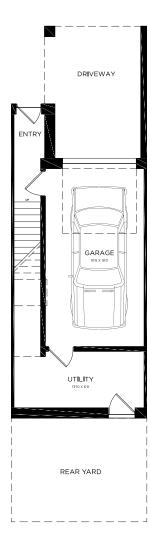

## THE JAMES

Two Bedroom + Den

1,659 sf End Unit 1,576 sf Interior Unit (Includes Integrated Garage)

| ┎╴   |      |      |      |      |      |      |      |      |      |      |      |
|------|------|------|------|------|------|------|------|------|------|------|------|
| UNIT |
| 37   | 38   | 39   | 40   | 41   | 42   | 43   | 44   | 45   | 46   | 47   | 48   |

NOTE: Orientation of home may be reversed and purchaser agrees to accept the same. Steps may vary at any exterior entrance ways due to grading variance. Actual usable floor space may vary from stated floor area. All renderings are artist's concept. Dimensions, specifications, architectural and mechanical detailing are subject to minor modifications. Unit setback and roofline may vary due to siting. E.&O.E.