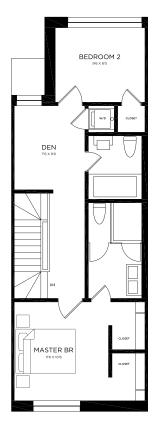

## THE JAMES

Two Bedroom + Den

1,659 sf End Unit 1,576 sf Interior Unit (Includes Integrated Garage)

| ┎╴   |      |      |      |      |      |      |      |      |      |      |      |
|------|------|------|------|------|------|------|------|------|------|------|------|
| UNIT |
| 37   | 38   | 39   | 40   | 41   | 42   | 43   | 44   | 45   | 46   | 47   | 48   |

NOTE: Orientation of home may be reversed and purchaser agrees to accept the same. Steps may vary at any exterior entrance ways due to grading variance. Actual usable floor space may vary from stated floor area. All renderings are artist's concept. Dimensions, specifications, architectural and mechanical detailing are subject to minor modifications. Unit setback and roofline may vary due to siting. E.&O.E.