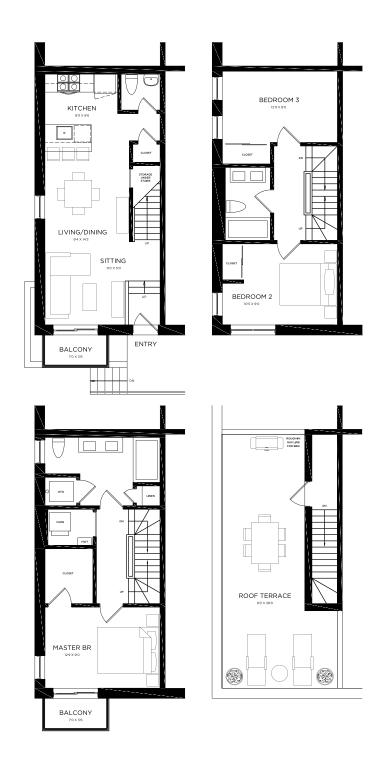

## THE DELANO

Three Bedroom 1,621 sf

(Includes rooftop patio)

| UNIT 6 | UNIT 7           | UN <b>I</b> T 18 | UNIT 19  | UN <b>I</b> T 30 | UNIT 31          |
|--------|------------------|------------------|----------|------------------|------------------|
|        |                  |                  | <u> </u> |                  |                  |
| UNIT 5 | UNIT 8           | UNIT 17          | UNIT 20  | UNIT 29          | UNIT 32          |
|        |                  |                  |          |                  | -                |
| UNIT 4 | UNIT 9           | UNIT 16          | UNIT 21  | UNIT 28          | UN <b>I</b> T 33 |
|        |                  |                  |          |                  |                  |
| UNIT 3 | UNIT 10          | UNIT 15          | UNIT 22  | UN <b>I</b> T 27 | UN <b>I</b> T 34 |
| UNIT 2 | UN <b>I</b> T 11 | UN <b>I</b> T 14 | UNIT 23  | UNIT 26          | UNIT 35          |
|        |                  |                  | <u> </u> |                  |                  |
| UNIT 1 | UNIT 12          | UNIT 13          | UNIT 24  | UNIT 25          | UNIT 36          |