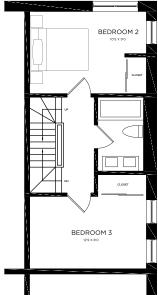

## THE BENTLEY

Three Bedroom 1,621 sf

(Includes rooftop patio)

| UNIT 18          | UNIT 19          | Γ |  |  |
|------------------|------------------|---|--|--|
| $\vdash$         |                  |   |  |  |
| UNIT 17          | UNIT 20          | ı |  |  |
| UNIT 16          | UN <b>I</b> T 21 | Г |  |  |
|                  |                  |   |  |  |
| UN <b>I</b> T 15 | UNIT 22          | l |  |  |
| UNIT 14          | UNIT 23          | Г |  |  |
|                  |                  |   |  |  |
| UNIT 13          | UNIT 24          | L |  |  |
|                  |                  | ь |  |  |