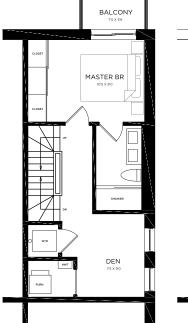

## THE BENTLEY

Three Bedroom 1,621 sf

(Includes rooftop patio)

| UNIT 18          | UNIT 19          | Γ |  |  |
|------------------|------------------|---|--|--|
| $\vdash$         |                  |   |  |  |
| UNIT 17          | UNIT 20          | ı |  |  |
| UNIT 16          | UN <b>I</b> T 21 | Г |  |  |
|                  |                  |   |  |  |
| UN <b>I</b> T 15 | UNIT 22          | l |  |  |
| UNIT 14          | UNIT 23          | Г |  |  |
|                  |                  |   |  |  |
| UNIT 13          | UNIT 24          | L |  |  |
|                  |                  | ь |  |  |