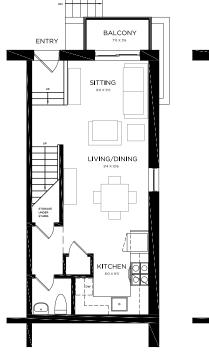

## THE BENTLEY

Three Bedroom 1,621 sf

(Includes rooftop patio)

| UNIT 18          | UNIT 19          | Γ |  |  |
|------------------|------------------|---|--|--|
| $\vdash$         |                  |   |  |  |
| UNIT 17          | UNIT 20          | ı |  |  |
| UNIT 16          | UN <b>I</b> T 21 | Г |  |  |
|                  |                  |   |  |  |
| UN <b>I</b> T 15 | UNIT 22          | l |  |  |
| UNIT 14          | UNIT 23          | Г |  |  |
|                  |                  |   |  |  |
| UNIT 13          | UNIT 24          | L |  |  |
|                  |                  | ь |  |  |