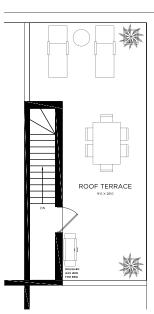

## THE BENTLEY

Three Bedroom 1,621 sf

(Includes rooftop patio)

| UNIT 18          | UNIT 19          | Γ |  |  |
|------------------|------------------|---|--|--|
| $\vdash$         |                  |   |  |  |
| UNIT 17          | UNIT 20          | ı |  |  |
| UNIT 16          | UN <b>I</b> T 21 | Г |  |  |
|                  |                  |   |  |  |
| UN <b>I</b> T 15 | UNIT 22          | l |  |  |
| UNIT 14          | UNIT 23          | Г |  |  |
|                  |                  |   |  |  |
| UNIT 13          | UNIT 24          | L |  |  |
|                  |                  | ь |  |  |